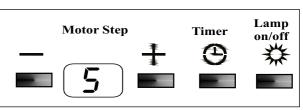

# Rengjøring

Ventilatoren har 5-trinns bryter. Slå på X og reguler hastigheten med + eller – knappen. Bryterpanelet er også utstyrt med tidsur. Hold Timer-knappen nede minimum 2 sekunder og motoren vil stoppe etter 15 minutter. Når matlagingen er ferdig bruk trinn 1 for å fjerne restene av stekelukten.