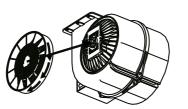

## Bytte av kullfilter

Kullfilteret bør skiftes hver 6. måned avhengig av hvor ofte enheten er i bruk. Kullfilterene er ikke vaskbare. Filterene løsnes ved å dreie de mot klokken.