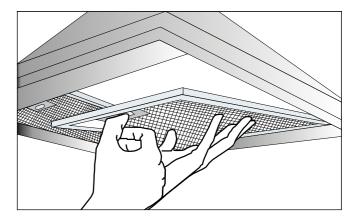

Trykk på lysbryteren for å tenne lampene.

I displayet vil det etter 2-3- uker lyse en "C". Vask filterene i varmt såpevann eller i oppvaskmaskinen. Tørk dem og sett dem på plass igjen. Hold så av/på knappen for motoren inne i minst 3 sekunder for å nullstille "C" igjen. Når E lyser i displayet er signalet tilbakestilt.