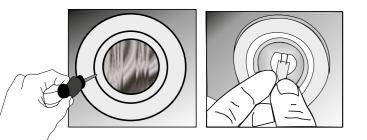

## Bytte av halogenpære

### OBS! Fare for brannskade.

Vri metallringen som holder glasset på plass til høyre eller venstre. Fjern glasset og bytt ut pæren.

## Bytte av LED lys.

### Trekk ut strømledningen.

Ledbelysningen har en levetid på 55.000 timer. Nye lamper bestilles hos Røros Metall.

- Fjern glasset.
- Koble fra ledningene
- Press på lampene slik at de løsner og fjern maskeringstapen rundt dem.
- Fjern beskyttelsestapen på de nye lampene før de settes på plass.