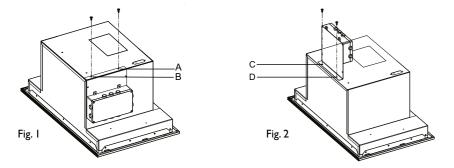

Koblingsboksen er plassert på venstre side for å hindre skade under transport. Løsne skruene A og B, se fig. I, og fest koblingsboksen i hullene C og D som vist på fig. 2.

Skru fast plastovergangen med spjeldet med 2 skruer og fest den fleksible ventilasjonsslangen på toppen av denne med slangeklemme eller tape.