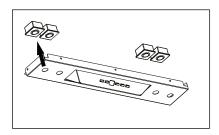

Koblingsboksen er plassert på venstre side for å hindre skade under transport. Løsne skruene A og B, se fig. I, og fest koblingsboksen i hullene C og D som vist på fig. 2.

Skru fast plastovergangen med spjeldet med 2 skruer og fest den fleksible ventilasjonsslangen på toppen av denne med slangeklemme eller tape.

Bryterpanel

Løft ventilatoren på plass og fest den i bunnplaten med 4 skruer. Pass på at slangen blir trekt helt ut og at den er så rett som mulig før den festes til vegg- eller takventil.