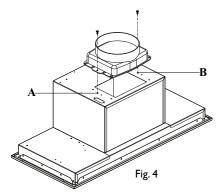

Koblingsboksen er plassert på venstre side for å hindre skade under transport. Løsne skruene A og B, se fig. I, og fest koblingsboksen i hullene C og D som vist på fig. 2.

Skru fast plastovergangen med spjeldet med 2 skruer og fest den fleksible ventilasjonsslangen på toppen av denne med slangeklemme eller tape.

Bryterpanel

Løft ventilatoren på plass og fest den i bunnplaten med 4 skruer. Pass på at slangen blir trekt helt ut og at den er så rett som mulig før den festes til vegg- eller takventil.