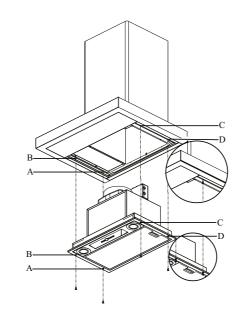

Koblingsboksen er plassert på venstre side for å hindre skade under transport. Løsne skruene A og B, se fig. I, og fest koblingsboksen i hullene C og D som vist på fig. 2.

Skru fast plastovergangen med spjeldet med 2 skruer og fest den fleksible ventilasjonsslangen på toppen av denne med slangeklemme eller tape.

Bryterpanel

Løft ventilatoren på plass og fest den i bunnplaten med 4 skruer. Pass på at slangen blir trekt helt ut og at den er så rett som mulig før den festes til vegg- eller takventil.