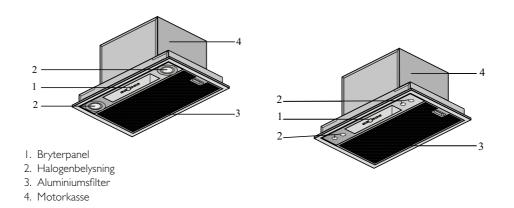

## Monterings- og bruksanvisning 1210 SPOT - 1220 LED

Kjøkkenventilatorer 1210/1220 er beregnet for montering i kjøkkenhette. Flambering må ikke forekomme under denne enheten og avstanden fra gasstopp til ventilator skal være minimum 65 cm. For elektrisk koketopp kan avstanden være minimum 50 cm.

Bryterpanel

Løft ventilatoren på plass og fest den i bunnplaten med 4 skruer. Pass på at slangen blir trekt helt ut og at den er så rett som mulig før den festes til vegg- eller takventil.