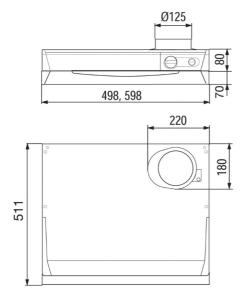

With volume part, width 60cm.

| Teknisk data                        |                                 |
|-------------------------------------|---------------------------------|
| Item No:                            | 8151                            |
| Width:                              | 60 cm.                          |
| Grease absorbtion:                  | 75% v/140m3/h                   |
| Lighting:                           | 1 x 11w fluorescent tube        |
| Colour:                             | White, Steel at additional cost |
| Ventilation:                        | N,R                             |
| Mounting point                      | Underneath wall cabinet         |
| Integrated stove guard is possible: | Yes                             |