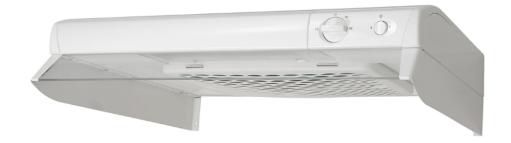

## **251**

Volume hood for joint/balanced extraction. The model is a good and affordable alternative for apartment buildings and multi-family housing. Can be delivered with integrated stove guard at an additional cost.

With volume part, width 60cm.

| Teknisk data                        |                                 |
|-------------------------------------|---------------------------------|
| Item No:                            | 8151                            |
| Width:                              | 60 cm.                          |
| Grease absorbtion:                  | 75% v/140m3/h                   |
| Lighting:                           | 1 x 11w fluorescent tube        |
| Colour:                             | White, Steel at additional cost |
| Ventilation:                        | N,R                             |
| Mounting point                      | Underneath wall cabinet         |
| Integrated stove guard is possible: | Yes                             |