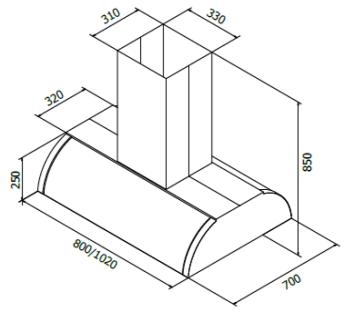

## **Cetus FRH**

Cooker hood for wall mounting. Comes with Victory insertion with remote control for normal extraction.

| Technical data                      |                                                |
|-------------------------------------|------------------------------------------------|
| Width:                              | 80 / 102 cm.                                   |
| Height:                             | 85 cm                                          |
| Grease absorbtion:                  |                                                |
| Lighting: (with normal ventilation) | 2 x LED                                        |
| Colour:                             | Stainless Steel, PVD or painted in NCS colours |
| Ventilation:                        | N, R.                                          |
| Mounting point                      |                                                |
| Integrated stove guard is possible: | Yes                                            |
| Energy class:                       | C                                              |
| Extraction rate:                    | 230/350/485/585 m <sup>3</sup> /t (EN61691)    |
| Sound level:                        | 50/61/67/70 dBA (EN60704-3)                    |
| Diameter of air outlet:             | 125 /150 mm                                    |