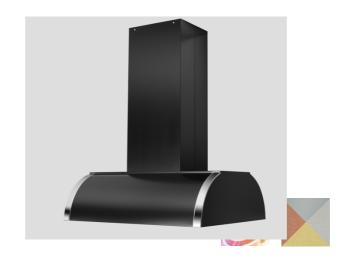

## **Cetus FRH**

Cooker hood for wall mounting. Comes with Victory insertion with remote control for normal extraction.

| Technical data                      |                                                |
|-------------------------------------|------------------------------------------------|
| Width:                              | 80 / 102 cm.                                   |
| Height:                             | 85 cm                                          |
| Grease absorbtion:                  |                                                |
| Lighting: (with normal ventilation) | 2 x LED                                        |
| Colour:                             | Stainless Steel, PVD or painted in NCS colours |
| Ventilation:                        | N, R.                                          |
| Mounting point                      |                                                |
| Integrated stove guard is possible: | Yes                                            |
| Energy class:                       | C                                              |
| Extraction rate:                    | 230/350/485/585 m <sup>3</sup> /t (EN61691)    |
| Sound level:                        | 50/61/67/70 dBA (EN60704-3)                    |
| Diameter of air outlet:             | 125 /150 mm                                    |