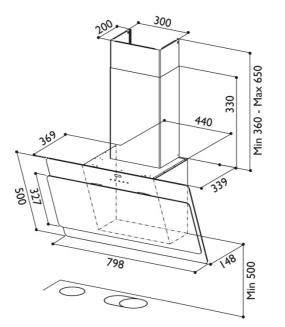

## Cocktail

Extractor hood for free wall mounting. With motor for normal extraction.

| Technical data                      |                                                  |
|-------------------------------------|--------------------------------------------------|
| Width:                              | 80 cm.                                           |
| Height:                             | Min. 50 cm                                       |
| Grease absorbtion:                  |                                                  |
| Lighting:                           | 2 x LED                                          |
| Colour:                             | Black, white or beige glass                      |
| Ventilation:                        | N, R                                             |
| Mounting point                      | 300 mm from bottom                               |
| Integrated stove guard is possible: | No                                               |
| Energy class:                       | С                                                |
| Extraction rate:                    | $300/470/605/690 \text{ m}^3/\text{t}$ (EN61691) |
| Sound level:                        | 52/62/67/70 dBA (EN60704-3)                      |
| Diameter of air outlet:             | 125/150 mm                                       |