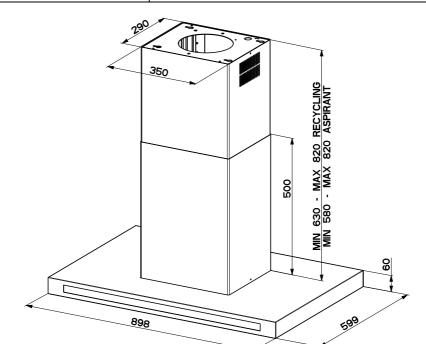

## Flora FRH

Extractor hood for ceiling mounting. Made of steel with a black glass front. For normal extraction and recirculation.

| Teknisk data                              |                                             |
|-------------------------------------------|---------------------------------------------|
| Width:                                    | 90 cm.                                      |
| Height:                                   | 63 – 82 cm                                  |
| Grease absorption:                        |                                             |
| Lighting:                                 | 2 x LED                                     |
| Colour:                                   | Stainless steel with black glass            |
| Ventilation:                              | N, R,                                       |
| Mounting point:                           | Ceiling                                     |
| Integrated stove guard is possible:       | No                                          |
| Energy class:                             | A                                           |
| Extraction rate: (with normal extraction) | 300/410/570/700 m <sup>3</sup> /t (EN61691) |
| Sound level: (with normal extraction)     | 53/60/68/72 dBA (EN60704-3)                 |
| Diameter of air outlet:                   | 125/150 mm                                  |