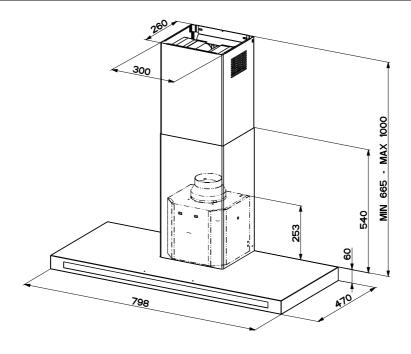

## Flora

Extractor hood for ceiling mounting. Made of steel with a black glass front. For normal extraction and recirculation.

| Technical Data                            |                                             |
|-------------------------------------------|---------------------------------------------|
| Width:                                    | 80 cm.                                      |
| Height:                                   | 65,5 – 100 cm                               |
| Grease absorption:                        |                                             |
| Lighting:                                 | 2 x LED                                     |
| Colour:                                   | Stainless steel with black glass            |
| Ventilation:                              | N, R,                                       |
| Mounting point:                           | 313 mm from bottom                          |
| Integrated stove guard is possible:       | No                                          |
| Energy class:                             | A                                           |
| Extraction rate: (with normal extraction) | 300/410/570/700 m <sup>3</sup> /t (EN61691) |
| Sound level: (with normal extraction)     | 53/60/68/72 dBA (EN60704-3)                 |
| Diameter of air outlet:                   | 125/150 mm                                  |