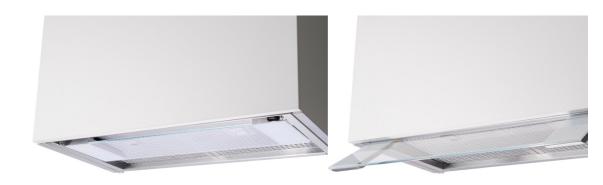

## **Fortuna**

Extractor hood for wall cabinet recession, with foldable transparent glass. Touch panel on the glass. For Normal extraction, Recirculation, Balanced and Joint extraction. \*Bal/Fell. Ready for delivery 1st Jan 2020. Mounted in bottomless cabinet.