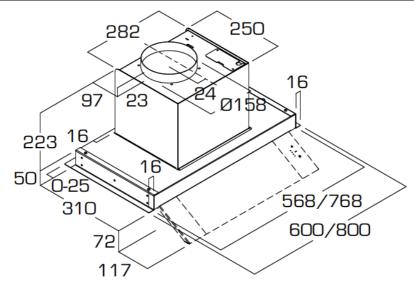

| Technical Data                      |                                             |
|-------------------------------------|---------------------------------------------|
| Width:                              | 60 / 80 cm.                                 |
| Height:                             | 22,3 cm                                     |
| Grease absorption:                  | 75% v/165 m3/t                              |
| Lighting:                           | 2x LED                                      |
| Colour:                             | Stainless steel                             |
| Ventilation:                        | N, R, B, F                                  |
| Mounting point:                     | Cabinet sides                               |
| Integrated stove guard is possible: | Yes                                         |
| Energy class:                       | A                                           |
| Extraction rate:                    | 128/294/459/726 m <sup>3</sup> /t (EN61691) |
| Sound level:                        | 45/56/66/75 dBA (EN60704-3)                 |
| Diameter of air outlet:             | 125 / 150 mm                                |