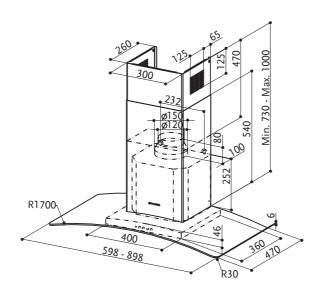

## **Helios RV**

Extractor hood for wall mounting. With motor for normal extraction.

| Teknisk data                                     |                                             |
|--------------------------------------------------|---------------------------------------------|
| Width:                                           | 60 / 90 cm.                                 |
| Height:                                          | Min. 73 - 100 cm                            |
| Grease absorption:                               |                                             |
| Lighting:                                        | 2 x LED                                     |
| Colour:                                          | Stainless steel, black                      |
| Ventilation:                                     | N, R                                        |
| Mounting point:                                  | 250 mm from bottom                          |
| Integrated stove guard is possible:              | No                                          |
| Energy class:                                    | A                                           |
| <b>Extraction rate:</b> (with normal extraction) | 300/410/570/700 m <sup>3</sup> /t (EN61691) |
| Sound level: (with normal extraction)            | 53/60/68/72 dBA (EN60704-3)                 |
| Diameter of air outlet:                          | 125/150 mm                                  |