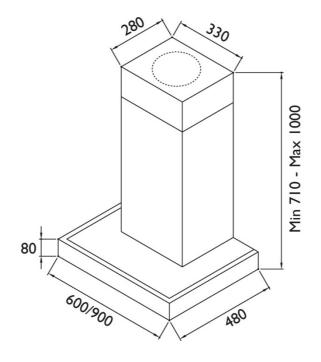

| Technical data                      |                                           |
|-------------------------------------|-------------------------------------------|
| Item No:                            | 1950 - 1957                               |
| Width:                              | 60 / 100 cm. Or custom                    |
| Height:                             | 79 – 108 cm. Or custom                    |
| Grease absorption:                  | 70 % v/140m3/h                            |
| Lighting:                           | 2 x LED with normal extraction            |
| Colour:                             | Stainless steel, or painted in NCS colour |
| Ventilation:                        | N, R, E, S, B,F                           |
| Mounting point                      | 370 mm. and shelf                         |
| Integrated stove guard is possible: | Yes                                       |