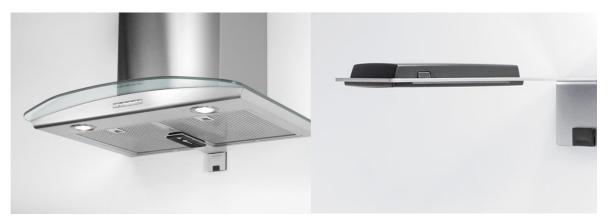

## Stove guard, universal

Siro Universal stove guard with fixing bracket for wall mounting. Can be used for all extractor hoods. NB: when used together with the retractable slimline, the stove guard must be mounted further down, so as not to collide with the extractor.