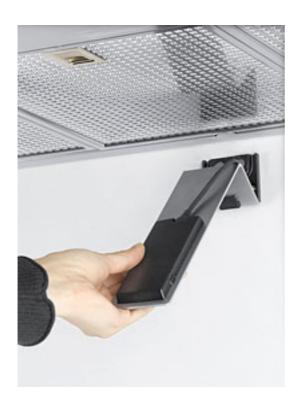

The magnetic bracket is tilted down when cleaning the grease filter.

| Technical data               |                               |
|------------------------------|-------------------------------|
| Item No:                     | 8005                          |
| Size of bracket:             | 54x50mm                       |
|                              | 220mm                         |
| Mounting height:             | 45 – 75cm above cooking stove |
| Colour:                      | Stainless steel / black       |
| Mount:                       | 2 x 4mm screws                |
| Connected to electric power: | Yes                           |