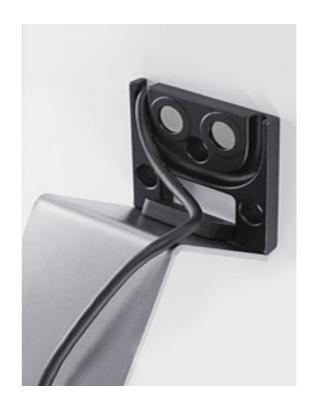

The magnetic bracket is tilted down when cleaning the grease filter.

| Technical data               |                               |
|------------------------------|-------------------------------|
| Item No:                     | 8005                          |
| Size of bracket:             | 54x50mm                       |
|                              | 220mm                         |
| Mounting height:             | 45 – 75cm above cooking stove |
| Colour:                      | Stainless steel / black       |
| Mount:                       | 2 x 4mm screws                |
| Connected to electric power: | Yes                           |