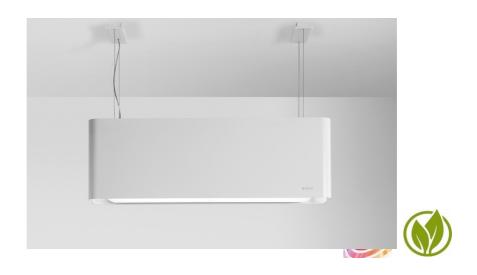

## Mood

Free hanging design hood with internal lighting for resirculation.

| Technical data                                   |                                             |
|--------------------------------------------------|---------------------------------------------|
| Width:                                           | 108 cm.                                     |
| Height:                                          | 37 cm                                       |
| Grease absorption:                               |                                             |
| Lighting: (with normal extraction)               | LED 2700-5000K                              |
| Colour:                                          | Stainless steel, or NCS painted             |
| Ventilation:                                     | R                                           |
| Mounting point                                   | Ceiling                                     |
| Integrated stove guard is possible:              | No                                          |
| Energy class:                                    |                                             |
| <b>Extraction rate:</b> (with normal extraction) | 235/369/445/571 m <sup>3</sup> /t (EN61691) |
| Sound level: (with normal extraction)            | 48/54/59/63 dBA (EN60704-3)                 |
| Diameter of air outlet:                          |                                             |