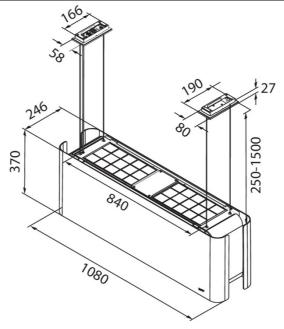

## Mood

Free hanging design hood with internal lighting for resirculation.

| Technical data                                   |                                             |
|--------------------------------------------------|---------------------------------------------|
| Width:                                           | 108 cm.                                     |
| Height:                                          | 37 cm                                       |
| Grease absorption:                               |                                             |
| Lighting: (with normal extraction)               | LED 2700-5000K                              |
| Colour:                                          | Stainless steel, or NCS painted             |
| Ventilation:                                     | R                                           |
| Mounting point                                   | Ceiling                                     |
| Integrated stove guard is possible:              | No                                          |
| Energy class:                                    |                                             |
| <b>Extraction rate:</b> (with normal extraction) | 235/369/445/571 m <sup>3</sup> /t (EN61691) |
| Sound level: (with normal extraction)            | 48/54/59/63 dBA (EN60704-3)                 |
| Diameter of air outlet:                          |                                             |