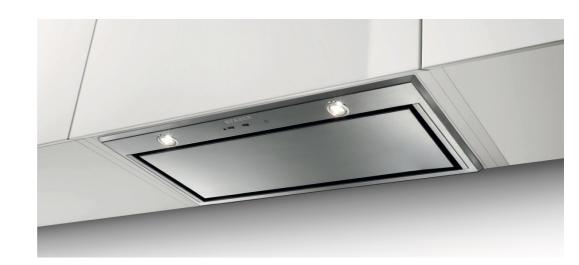

## Neptune

Extractor hood for wall cabinet recession, with motor that can be turned back and to the sides. For normal extraction and recirculation.

| Technical data                                   |                                             |
|--------------------------------------------------|---------------------------------------------|
| Width:                                           | 54 / 77 / 99 cm.                            |
| Height:                                          | 35 cm                                       |
| Grease absorption:                               |                                             |
| Lighting:                                        | 2 x LED                                     |
| Colour:                                          | Stainless steel                             |
| Ventilation:                                     | N, R                                        |
| Mounting point                                   | In bottom plate                             |
| Integrated stove guard is possible:              | No                                          |
| Energy class:                                    | C                                           |
| <b>Extraction rate:</b> (with normal extraction) | 230/350/485/585 m <sup>3</sup> /t (EN61691) |
| Sound level: (with normal extraction)            | 50/61/67/70 dBA (EN60704-3)                 |
| Diameter of air outlet:                          | 125 /150 mm                                 |