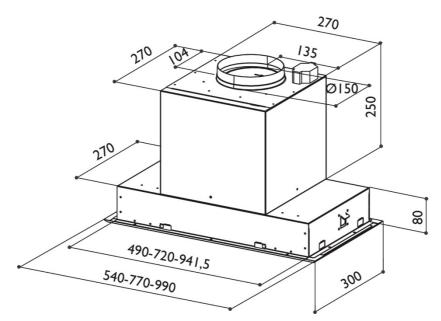

## Neptune

Extractor hood for wall cabinet recession, with motor that can be turned back and to the sides. For normal extraction and recirculation.

| Technical data                                   |                                             |
|--------------------------------------------------|---------------------------------------------|
| Width:                                           | 54 / 77 / 99 cm.                            |
| Height:                                          | 35 cm                                       |
| Grease absorption:                               |                                             |
| Lighting:                                        | 2 x LED                                     |
| Colour:                                          | Stainless steel                             |
| Ventilation:                                     | N, R                                        |
| Mounting point                                   | In bottom plate                             |
| Integrated stove guard is possible:              | No                                          |
| Energy class:                                    | C                                           |
| <b>Extraction rate:</b> (with normal extraction) | 230/350/485/585 m <sup>3</sup> /t (EN61691) |
| Sound level: (with normal extraction)            | 50/61/67/70 dBA (EN60704-3)                 |
| Diameter of air outlet:                          | 125 /150 mm                                 |