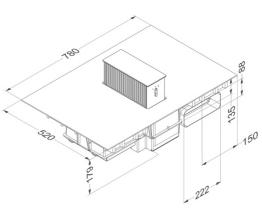

| Technical data                            |                                                  |
|-------------------------------------------|--------------------------------------------------|
| Width:                                    | 5900                                             |
| Height:                                   | 78 cm.                                           |
| Grease absorption:                        | 17,9 cm. 18,3 cm                                 |
| Lighting: (with normal extraction)        | No lighting                                      |
| Colour:                                   | All black glass plate                            |
| Ventilation:                              | N, R,                                            |
| Mounting point                            |                                                  |
| Integrated stove guard is possible:       | No                                               |
| Energy class:                             | В                                                |
| Extraction rate: (with normal extraction) | 210 – 640 m <sup>3</sup> /t (13 trinn) (EN61691) |
| Sound level: (with normal extraction)     | 40 - 70  dBA (EN60704-3)                         |
| Diameter of air outlet:                   | 222 x 88 mm                                      |