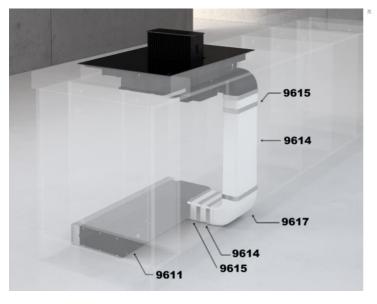

| Technical data                            |                                                  |
|-------------------------------------------|--------------------------------------------------|
| Width:                                    | 5900                                             |
| Height:                                   | 78 cm.                                           |
| Grease absorption:                        | 17,9 cm. 18,3 cm                                 |
| Lighting: (with normal extraction)        | No lighting                                      |
| Colour:                                   | All black glass plate                            |
| Ventilation:                              | N, R,                                            |
| Mounting point                            |                                                  |
| Integrated stove guard is possible:       | No                                               |
| Energy class:                             | В                                                |
| Extraction rate: (with normal extraction) | 210 – 640 m <sup>3</sup> /t (13 trinn) (EN61691) |
| Sound level: (with normal extraction)     | 40 - 70  dBA (EN60704-3)                         |
| Diameter of air outlet:                   | 222 x 88 mm                                      |