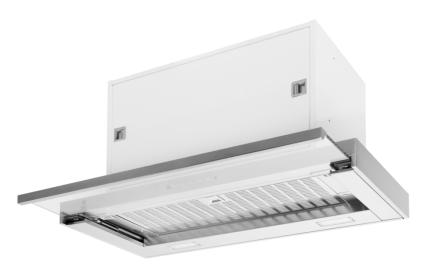

## Optima

Extractor hood for wall cabinet recession.

| Teknisk data                        |                                                  |
|-------------------------------------|--------------------------------------------------|
| Width:                              | 60 / 80 cm.                                      |
| Height:                             | 32 cm                                            |
| Grease absorption:                  | 75% v/140m3/h                                    |
| Lighting:                           | 2x LED                                           |
| Colour:                             | Stainless steel and glass                        |
| Ventilation:                        | N, R                                             |
| Mounting point                      | Bottom plate, cabinet                            |
| Integrated stove guard is possible: | No                                               |
| Energy class:                       | Α                                                |
| Extraction rate:                    | $290/410/560/700 \text{ m}^3/\text{t}$ (EN61691) |
| Sound level:                        | 53/60/66/69 dBA (EN60704-3)                      |
| Diameter of air outlet:             | 125 / 150 mm                                     |