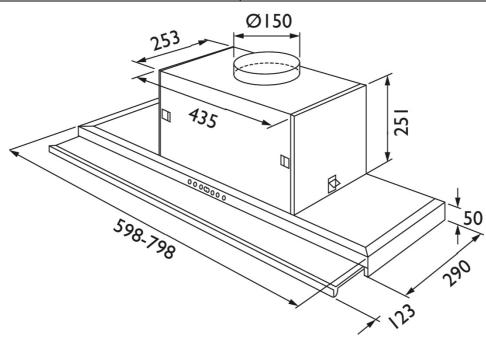

## Optima

Extractor hood for wall cabinet recession.

| Teknisk data                        |                                                  |
|-------------------------------------|--------------------------------------------------|
| Width:                              | 60 / 80 cm.                                      |
| Height:                             | 32 cm                                            |
| Grease absorption:                  | 75% v/140m3/h                                    |
| Lighting:                           | 2x LED                                           |
| Colour:                             | Stainless steel and glass                        |
| Ventilation:                        | N, R                                             |
| Mounting point                      | Bottom plate, cabinet                            |
| Integrated stove guard is possible: | No                                               |
| Energy class:                       | Α                                                |
| Extraction rate:                    | $290/410/560/700 \text{ m}^3/\text{t}$ (EN61691) |
| Sound level:                        | 53/60/66/69 dBA (EN60704-3)                      |
| Diameter of air outlet:             | 125 / 150 mm                                     |