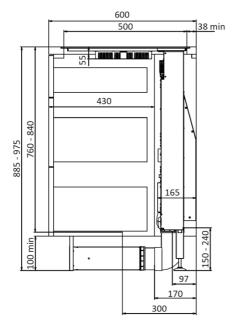

| Teknisk data                              |                                                 |
|-------------------------------------------|-------------------------------------------------|
| Item No:                                  | 5913                                            |
| Width:                                    | 88 cm.                                          |
| Lighting:                                 | No lighting                                     |
| Colour:                                   | All black glass plate                           |
| Ventilation:                              | N, R,                                           |
| Mounting point                            | Floor and countertop                            |
| Integrated stove guard is possible:       | No                                              |
| Energy class:                             | В                                               |
| Extraction rate: (with normal extraction) | 200 – 695 m <sup>3</sup> /t (8 trinn) (EN61691) |
| Sound level: (with normal extraction)     | 37 – 65 dBA (EN60704-3)                         |
| Diameter of air outlet:                   | 222 x 88 mm                                     |