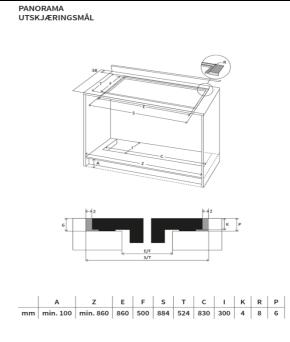

| Teknisk data                              |                                                 |
|-------------------------------------------|-------------------------------------------------|
| Item No:                                  | 5913                                            |
| Width:                                    | 88 cm.                                          |
| Lighting:                                 | No lighting                                     |
| Colour:                                   | All black glass plate                           |
| Ventilation:                              | N, R,                                           |
| Mounting point                            | Floor and countertop                            |
| Integrated stove guard is possible:       | No                                              |
| Energy class:                             | В                                               |
| Extraction rate: (with normal extraction) | 200 – 695 m <sup>3</sup> /t (8 trinn) (EN61691) |
| Sound level: (with normal extraction)     | 37 – 65 dBA (EN60704-3)                         |
| Diameter of air outlet:                   | 222 x 88 mm                                     |