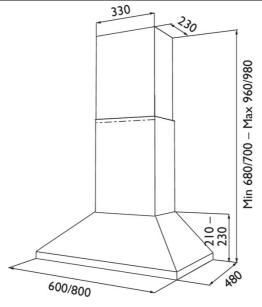

## Pyramide RV

Extractor hood for free wall mounting. Without motor for alternative types of extraction. Delivered with 480 insert.

| With 100 Moets.                                  |                                          |
|--------------------------------------------------|------------------------------------------|
| Technical data                                   |                                          |
| Width:                                           | 60 / 80 cm.                              |
| Height:                                          | 68 – 98 cm                               |
| Grease absorption:                               | 75% v/140m3/h                            |
| Lighting: (with normal extraction)               | 11w fluorescent tube                     |
| Colour:                                          | Stainless steel, or NCS painted          |
| Ventilation:                                     | N,R                                      |
| Mounting point                                   | B=60cm: 180mm, B=80cm: 230mm from bottom |
| Integrated stove guard is possible:              | Ja                                       |
| Energy class:                                    |                                          |
| <b>Extraction rate:</b> (with normal extraction) | Varies with type of motor                |
| Sound level: (with normal extraction)            | Varies with type of motor                |
| Diameter of air outlet:                          | 125 mm                                   |