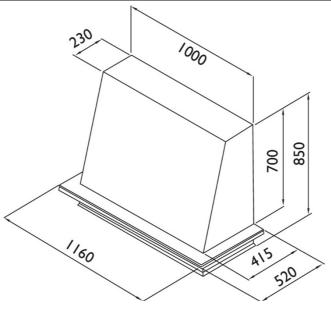

## Royal

Extractor hood for free wall mounting. For all types of air extraction. Delivered with 800LED insert for normal extraction. 622 insert for other types of extraction.

| Technical data                                   |                                                      |
|--------------------------------------------------|------------------------------------------------------|
| Width:                                           | 120 cm.                                              |
| Height:                                          | 85 cm.                                               |
| Grease absorption:                               | 75% v/140m3/h                                        |
| Lighting: (with normal extraction)               | 2 x LED                                              |
| Colour:                                          | Stainless steel, or NCS painted                      |
| Ventilation:                                     | N, R                                                 |
| Mounting point                                   | Top and bottom                                       |
| Integrated stove guard is possible:              | Yes                                                  |
| Energy class:                                    | А                                                    |
| <b>Extraction rate:</b> (with normal extraction) | $220/365/465/560/720 \text{ m}^3/\text{t}$ (EN61691) |
| Sound level: (with normal extraction)            | 46/58/64/68/74 dBA (EN60704-3)                       |
| Diameter of air outlet:                          | 125/150 mm                                           |