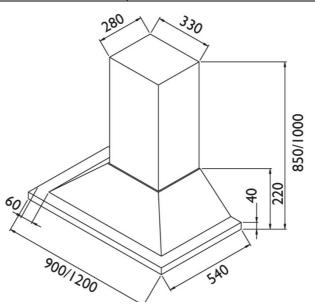

## Rubin

Extractor hood for free wall mounting. For all types of air extraction. Delivered with 800LED insert for normal extraction. 480 insert for other types of extraction.

| Technical data                                   |                                                      |
|--------------------------------------------------|------------------------------------------------------|
| Width:                                           | 90 / 120 cm.                                         |
| Height:                                          | 85-100 cm. Or custom sized duct                      |
| Grease absorption:                               | 80% v/140m3/h                                        |
| Lighting: (with normal extraction)               | 2 x LED                                              |
| Colour:                                          | Stainless steel, or NCS painted                      |
| Ventilation:                                     | N, R                                                 |
| Mounting point                                   | 20 cm from bottom                                    |
| Integrated stove guard is possible:              | Yes                                                  |
| Energy class:                                    | А                                                    |
| <b>Extraction rate:</b> (with normal extraction) | $220/365/465/560/720 \text{ m}^3/\text{t}$ (EN61691) |
| Sound level: (with normal extraction)            | 46/58/64/68/74 dBA (EN60704-3)                       |
| Diameter of air outlet:                          | 125/150 mm                                           |