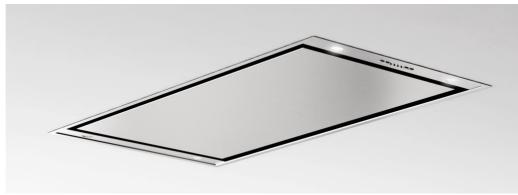

## Sky

Extractor hood for installation in ceiling. For normal extraction or recirculation. Comes i stainless stell or white. Leveres i rustfritt stål eller hvit. Dimmable LED lighting. (Chose Kelvin 2.700K / 4.000K) Motor can be rotated in all directions and can be moved externally indoor.