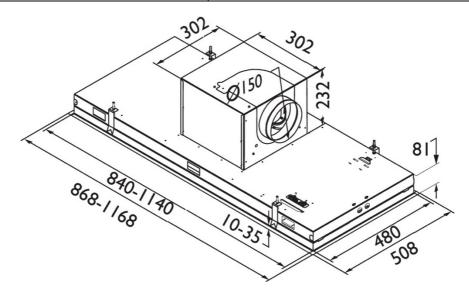

| T. J 1 J. 4                               |                                             |
|-------------------------------------------|---------------------------------------------|
| Technical data                            |                                             |
| Item No:                                  | 5903 - 5906                                 |
| Width:                                    | 90 / 120 cm.                                |
| Height:                                   | 32 cm with motor                            |
| Lighting: (with normal extraction)        | 4 x LED                                     |
| Colour:                                   | Stainless steel, or white                   |
| Ventilation:                              | N, R,                                       |
| Mounting point                            | Along the sides                             |
| Integrated stove guard is possible:       | No                                          |
| Energy class:                             | A+                                          |
| Extraction rate: (with normal extraction) | 287/494/659/764 m <sup>3</sup> /t (EN61691) |
| Sound level: (with normal extraction)     | 37/50/58/60/ dBA (EN60704-3)                |
| Diameter of air outlet:                   | 150 mm                                      |