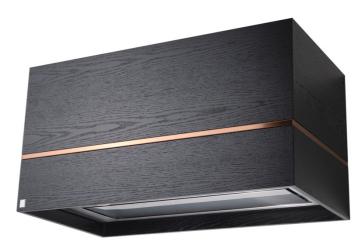

## Stripe RV

Exclusive oak hood for free wall mounting. This unique RørosHetta can be lacquered in any colour imaginable, and you can also choose the PVD metal of the decorative strip free of charge. 40mm raised bottom plate and edge suction for optimal air extraction. Delivered with Upgraded Neptune insert for normal extraction.