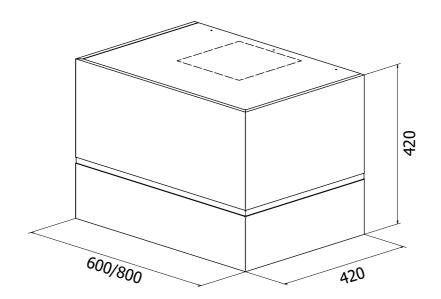

| Teknisk data                          |                                             |
|---------------------------------------|---------------------------------------------|
| Width:                                | 60 / 80 cm.                                 |
| Height:                               | 42 cm.                                      |
| Grease absorption:                    | 75% v/140m3/h                               |
| Lighting:                             | 2 x LED                                     |
| Colour:                               | NCS painted oak                             |
| Ventilation:                          | N, R,                                       |
| Integrated stove guard is possible:   | Yes                                         |
| Energy class:                         | С                                           |
| Extraction rate:                      | 230/350/485/585 m <sup>3</sup> /t (EN61691) |
| Sound level: (with normal extraction) | 50/61/67/70 dBA (EN60704-3)                 |
| Diameter of air outlet:               | 125/150 mm                                  |