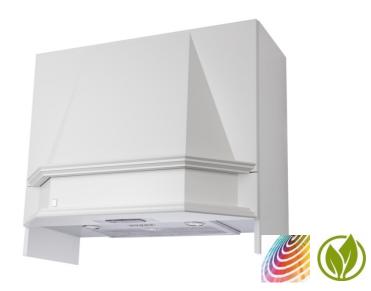

## Symfoni

Extractor hood for mounting between wall cabinets. For all types of air extraction. Delivered with 800LED insert for normal extraction. 480 insert for other types of extraction. Top-hinged front with internal shelves.