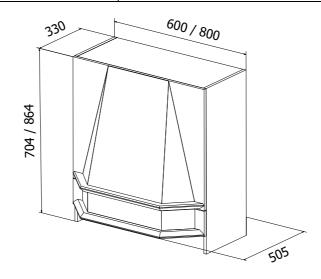

| Technical data                         |                                                      |
|----------------------------------------|------------------------------------------------------|
| Width:                                 | 60 / 80 cm.                                          |
| Height:                                | 70,4 / 86,4 cm                                       |
| Grease absorption:                     | 75% v/140m3/h                                        |
| Lighting: (with normal extraction)     | 2 x LED                                              |
| Color:                                 | NCS painted MDF or Oak                               |
| Ventilation:                           | N, R                                                 |
| Mounting point                         | Top, and along the sides                             |
| Integrated stove guard is possible:    | Yes                                                  |
| Energy class:                          | А                                                    |
| Capasity: (with normal ventilation)    | $190/360/460/580/750 \text{ m}^3/\text{t}$ (EN61691) |
| Sound level: (with normal ventilation) | 43/56/61/65/71 dBA (EN60704-3)                       |
| Ventilation connection:                | 125/150 mm                                           |