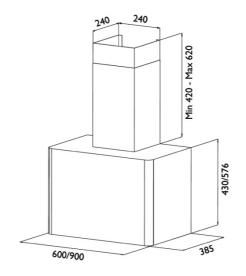

| Tashuisal data                            |                                                 |
|-------------------------------------------|-------------------------------------------------|
| Technical data                            |                                                 |
| Item No:                                  | 1420, 1421, 1422, 1423, 1428, 1429              |
| Width:                                    | 60 / 90 cm. Or custom                           |
| Height:                                   | 43 / 57,6 cm. Or custom                         |
| Grease absorption:                        | 80% v/140m3/h                                   |
| Lighting:                                 | 2 x LED                                         |
| Color:                                    | Stainless steel, or NCS painted                 |
| Ventilation:                              | N, R                                            |
| Mounting point                            | Top, and along the sides                        |
| Integrated stove guard is possible:       | Yes                                             |
| Energy class:                             | A                                               |
| Extraction rate: (with normal extraction) | 220/365/465/560/720 m <sup>3</sup> /t (EN61691) |
| Sound level: (with normal extraction)     | 46/58/64/68/74 dBA (EN60704-3)                  |
| Diameter of air outlet:                   | 125/150 mm                                      |