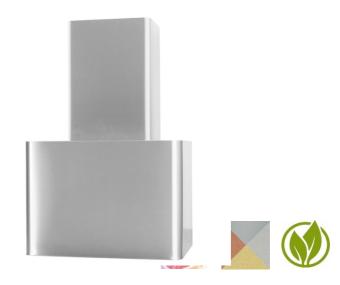

## Titan

Extractor hood for mounting between wall cabinets, or freestanding on the wall. For all types of air extraction. Delivered with 800LED insert for normal extraction. 480 insert for other types of extraction.