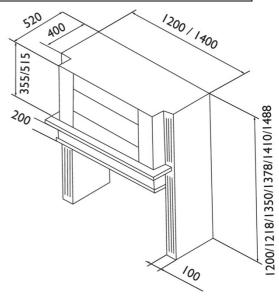

| Servered with cooled insert for normal characters, 622 most for other types of characters. |                                                 |
|--------------------------------------------------------------------------------------------|-------------------------------------------------|
| Teknisk data                                                                               |                                                 |
| Width:                                                                                     | 120 / 140 cm. Or custom                         |
| Height:                                                                                    |                                                 |
| Grease absorption:                                                                         | 80% v/140m3/h                                   |
| Lighting: (with normal extraction)                                                         | 2 x LED                                         |
| Color:                                                                                     | NCS painted                                     |
| Ventilation:                                                                               | N, R                                            |
| Mounting point                                                                             | Top, and at the back                            |
| Integrated stove guard is possible:                                                        | Yes                                             |
| Energy class:                                                                              | A                                               |
| Extraction rate: (with normal extraction)                                                  | 220/365/465/560/720 m <sup>3</sup> /t (EN61691) |
| Sound level: (with normal extraction)                                                      | 46/58/64/68/74 dBA (EN60704-3)                  |
| Diameter of air outlet:                                                                    | 125/150 mm                                      |