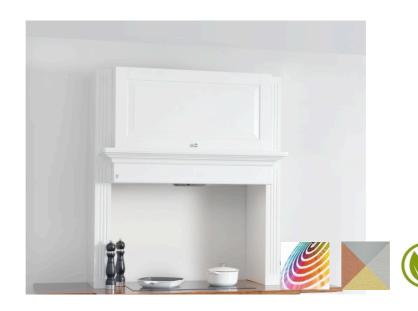

## **Tradisjon**

Traditional hood in MDF or oak for mounting between wall cabinets. For all types of air extraction. Delivered with 800LED insert for normal extraction. 622 insert for other types of extraction.