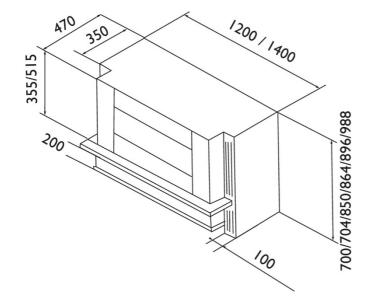

| Servered with cooled insert for normal characters, 622 most for other types of characters. |                                                 |
|--------------------------------------------------------------------------------------------|-------------------------------------------------|
| Teknisk data                                                                               |                                                 |
| Width:                                                                                     | 120 / 140 cm. Or custom                         |
| Height:                                                                                    |                                                 |
| Grease absorption:                                                                         | 80% v/140m3/h                                   |
| Lighting: (with normal extraction)                                                         | 2 x LED                                         |
| Color:                                                                                     | NCS painted                                     |
| Ventilation:                                                                               | N, R                                            |
| Mounting point                                                                             | Top, and at the back                            |
| Integrated stove guard is possible:                                                        | Yes                                             |
| Energy class:                                                                              | A                                               |
| Extraction rate: (with normal extraction)                                                  | 220/365/465/560/720 m <sup>3</sup> /t (EN61691) |
| Sound level: (with normal extraction)                                                      | 46/58/64/68/74 dBA (EN60704-3)                  |
| Diameter of air outlet:                                                                    | 125/150 mm                                      |