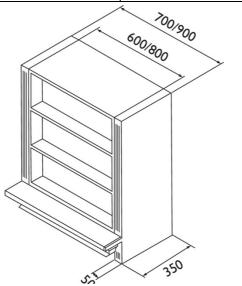

| Teknisk data                                     |                                                      |
|--------------------------------------------------|------------------------------------------------------|
| Width:                                           | 70 / 90 cm.                                          |
| Height:                                          | Custom wall cabinet                                  |
| Grease absorption:                               | 75% v/140m3/h                                        |
| Lighting: (with normal extraction)               | 2 x LED                                              |
| Color:                                           | NCS painted                                          |
| Ventilation:                                     | N, R                                                 |
| Mounting point                                   | Adjacent wall cabinet                                |
| Integrated stove guard is possible:              | Yes                                                  |
| Energy class:                                    | А                                                    |
| <b>Extraction rate:</b> (with normal extraction) | $220/365/465/560/720 \text{ m}^3/\text{t}$ (EN61691) |
| Sound level: (with normal extraction)            | 46/58/64/68/74 dBA (EN60704-3)                       |
| Diameter of air outlet:                          | 125/150 mm                                           |