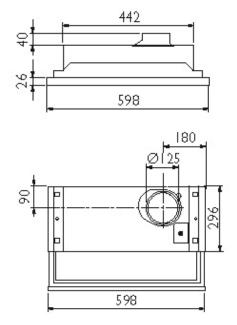

## **420**

Retractable slimline extractor hood for all types of extraction. For mounting below wall cabinets. Requires min. 30cm wall cabinet depth.

| Technical data                      |                                  |
|-------------------------------------|----------------------------------|
| Item No:                            | 8016                             |
| Width:                              | 60 cm                            |
| Height:                             | 2,6 cm visible in front          |
| Grease absorbtion:                  | 75% v/165m3/h                    |
| Lighting:                           | 1 x 11W fluorescent tube         |
| Colour:                             | Silver grey/black                |
| Ventilation:                        | N, R                             |
| Mounting point                      | On the sides of the wall cabinet |
| Integrated stove guard is possible: | No                               |
| Energy class                        | С                                |
| Capacity                            | 190/220/350                      |
| Sound level                         | 49/58/64                         |