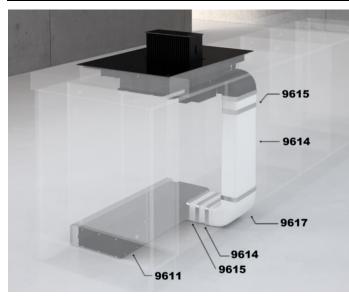

## One

Exclusive integrated counter extractor hood and cooktop, for normal extraction and recirculation. Extractor hood is raised 11 cm up from the cooktop. / High air speed / Easy to clean in dishwasher / High-quality induction cooker / White sliders / The kitchen hood will not be visible when the unit is not being used / Automatic bridge function / Grill function / three heat-retaining levels.

| Technical data                                   |                                                  |
|--------------------------------------------------|--------------------------------------------------|
| Width:                                           | 5900                                             |
| Height:                                          | 78 cm.                                           |
| Grease absorption:                               | 18,0 cm. 18,4 cm                                 |
| Lighting: (with normal extraction)               | No lighting                                      |
| Colour:                                          | All black glass plate                            |
| Ventilation:                                     | N, R,                                            |
| Mounting point                                   |                                                  |
| Integrated stove guard is possible:              | No                                               |
| Energy class:                                    | В                                                |
| <b>Extraction rate:</b> (with normal extraction) | 224 – 563 m <sup>3</sup> /t (13 trinn) (EN61591) |
| Sound level: (with normal extraction)            | 50 – 70 dBA (EN60704-2-13)                       |
| Diameter of air outlet:                          | 222 x 88 mm                                      |