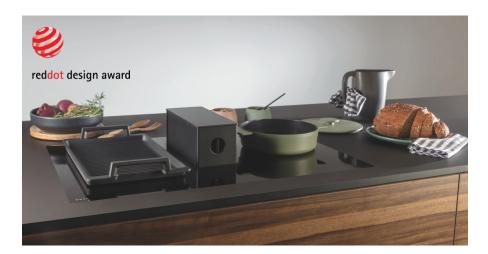

## One

Exclusive integrated counter extractor hood and cooktop, for normal extraction and recirculation. Extractor hood is raised 11 cm up from the cooktop. / High air speed / Easy to clean in dishwasher / High-quality induction cooker / White sliders / The kitchen hood will not be visible when the unit is not being used / Automatic bridge function / Grill function / three heat-retaining levels.