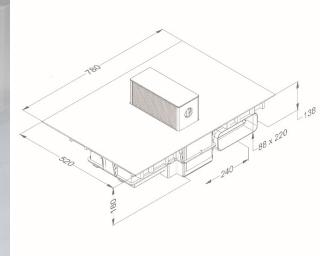

| Technical data                                   |                                                  |
|--------------------------------------------------|--------------------------------------------------|
| Width:                                           | 5900                                             |
| Height:                                          | 78 cm.                                           |
| Grease absorption:                               | 18,0 cm. 18,4 cm                                 |
| Lighting: (with normal extraction)               | No lighting                                      |
| Colour:                                          | All black glass plate                            |
| Ventilation:                                     | N, R,                                            |
| Mounting point                                   |                                                  |
| Integrated stove guard is possible:              | No                                               |
| Energy class:                                    | В                                                |
| <b>Extraction rate:</b> (with normal extraction) | 224 – 563 m <sup>3</sup> /t (13 trinn) (EN61591) |
| Sound level: (with normal extraction)            | 50 – 70 dBA (EN60704-2-13)                       |
| Diameter of air outlet:                          | 222 x 88 mm                                      |