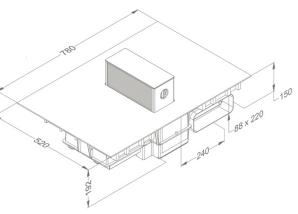

| Technical data                            |                                                  |
|-------------------------------------------|--------------------------------------------------|
| Width:                                    | 5930                                             |
| Height:                                   | 78 cm                                            |
| Grease absorption:                        | 19,2 cm, 19,6 cm                                 |
| Lighting: (with normal extraction)        | No lighting                                      |
| Colour:                                   | All black glass plate                            |
| Ventilation:                              | Normalventilation and Recirculation              |
| Mounting point                            |                                                  |
| Integrated stove guard is possible:       | No                                               |
| Energy class:                             | В                                                |
| Extraction rate: (with normal extraction) | 224 - 563 m <sup>3</sup> /t (13 trinn) (EN61591) |
| Sound level: (with normal extraction)     | 51 - 70 dBA (EN60704-2-13)                       |
| Diameter of air outlet:                   | 222 x 88 mm                                      |