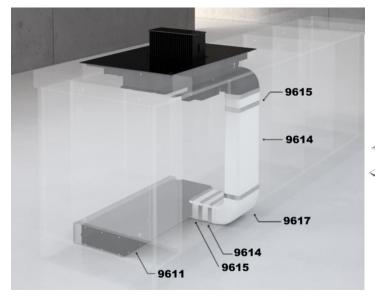

## One Go

Exclusive integrated counter extractor hood and cooktop, for normal extraction and recirculation. Extractor hood is raised 11 cm up from the cooktop. / High air speed / Easy to clean in dishwasher / High-quality induction cooker / Red sliders / The kitchen hood will not be visible when the unit is not being used.