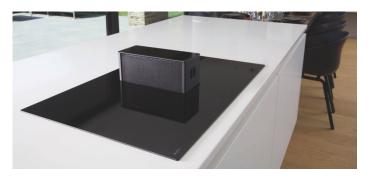

## One Go

Exclusive integrated counter extractor hood and cooktop, for normal extraction and recirculation. Extractor hood is raised 11 cm up from the cooktop. / High air speed / Easy to clean in dishwasher / High-quality induction cooker / Red sliders / The kitchen hood will not be visible when the unit is not being used.