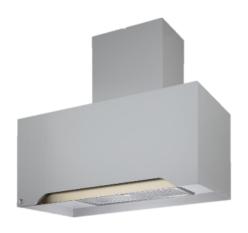

## Gaia

Extractor hood for mounting between wall cabinets, or freestanding on the wall. For all forms of ventilation. The model comes with milled profile painted in a colour of your choice, or in exclusive PVD metal.