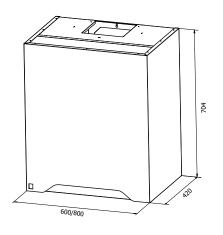

| Technical data                            |                                                 |
|-------------------------------------------|-------------------------------------------------|
| Width:                                    | 60 / 80 cm. Or custom                           |
| Height:                                   | 42 cm w/kanal / 70,4 cm. w/duct. Or custom      |
| Grease absorption:                        | 80% v/140m3/h                                   |
| Lighting: (with normal extraction)        | LED 2700-5000K                                  |
| Colour:                                   | Stainless steel or NCS painted                  |
| Ventilation:                              | N, R                                            |
| Mounting point:                           | On top and along the sides                      |
| Integrated stove guard is possible:       | Yes                                             |
| Energy class:                             | A+                                              |
| Extraction rate: (with normal extraction) | 191/222/289/435/664 m <sup>3</sup> /t (EN61691) |
| Sound level: (with normal extraction)     | 34/38/44/53/63 dBA (EN60704-3)                  |
| Diameter of air outlet:                   | 125/150 mm                                      |