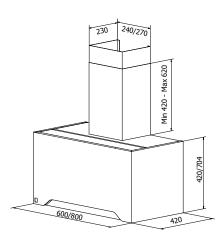

| Technical data                            |                                                 |
|-------------------------------------------|-------------------------------------------------|
| Width:                                    | 60 / 80 cm. Or custom                           |
| Height:                                   | 42 cm w/kanal / 70,4 cm. w/duct. Or custom      |
| Grease absorption:                        | 80% v/140m3/h                                   |
| Lighting: (with normal extraction)        | LED 2700-5000K                                  |
| Colour:                                   | Stainless steel or NCS painted                  |
| Ventilation:                              | N, R                                            |
| Mounting point:                           | On top and along the sides                      |
| Integrated stove guard is possible:       | Yes                                             |
| Energy class:                             | A+                                              |
| Extraction rate: (with normal extraction) | 191/222/289/435/664 m <sup>3</sup> /t (EN61691) |
| Sound level: (with normal extraction)     | 34/38/44/53/63 dBA (EN60704-3)                  |
| Diameter of air outlet:                   | 125/150 mm                                      |