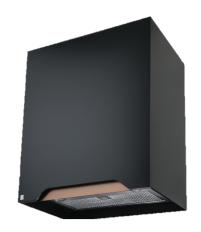

## Gaia

Extractor hood for mounting between wall cabinets, or freestanding on the wall. For all forms of ventilation. The model comes with milled profile painted in a colour of your choice, or in exclusive PVD metal.