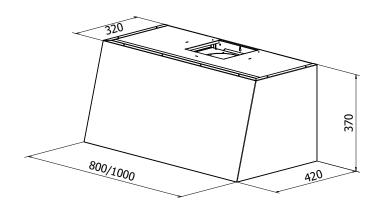

## Grue

Extractor hood for wall mounting. For all forms of air extraction.

| Technical data                            |                                                 |
|-------------------------------------------|-------------------------------------------------|
| Width:                                    | 80 / 100 cm. Or custom                          |
| Height:                                   | 37 cm. Or custom                                |
| Grease absorption:                        | 80% v/140m3/h                                   |
| Lighting: (with normal extraction)        | LED 2800-5000K                                  |
| Colour:                                   | Stainless steel or NCS painted                  |
| Ventilation:                              | N, R                                            |
| Mounting point:                           | Top and sides                                   |
| Integrated stove guard is possible:       | Yes                                             |
| Energy class:                             | A+                                              |
| Extraction rate: (with normal extraction) | 191/222/289/435/664 m <sup>3</sup> /t (EN61691) |
| Sound level: (with normal extraction)     | 34/38/44/53/63 dBA (EN60704-3)                  |
| Diameter of air outlet:                   | 125/150 mm                                      |