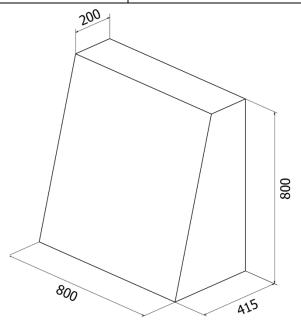

## **Grue 80x80**

Extractor hood for wall mounting. For all forms of air extraction.

| Entrated field for war incurrency for an incidence of the entrated of |                                                 |
|-----------------------------------------------------------------------|-------------------------------------------------|
| Technical data                                                        |                                                 |
| Width:                                                                | 80 cm                                           |
| Height:                                                               | 80 cm                                           |
| Grease absorption:                                                    | 80% v/140m3/h                                   |
| Lighting: (with normal extraction)                                    | LED 2700-5000K                                  |
| Colour:                                                               | Stainless steel or NCS painted                  |
| Ventilation:                                                          | N, R                                            |
| Mounting point:                                                       | Top and sides                                   |
| Integrated stove guard is possible:                                   | Yes                                             |
| Energy class:                                                         | A+                                              |
| Extraction rate: (with normal extraction)                             | 191/222/289/435/664 m <sup>3</sup> /t (EN61691) |
| Sound level: (with normal extraction)                                 | 34/38/44/53/63 dBA (EN60704-3)                  |
| Diameter of air outlet:                                               | 125/150 mm                                      |