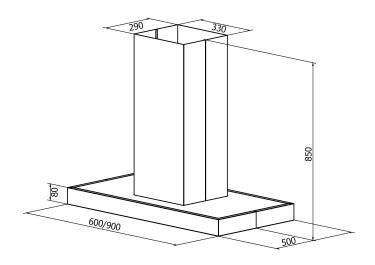

## Hera

T-shaped hood for ceiling mounting. For all types of air extraction. Can be painted in a NCS colour of your choice and comes with a wooden strip at the bottom.

| Technical data                            |                                                 |
|-------------------------------------------|-------------------------------------------------|
| Width:                                    | 60 / 90 cm or custom                            |
| Height:                                   | 85 cm Evt. spesial                              |
| Lighting:                                 | LED 2700-5000K                                  |
| Colour:                                   | Stainless steel, or painted in NCS colour       |
| Ventilation:                              | N, R                                            |
| Mounting point                            | Mounting bracket in ceiling                     |
| Integrated stove guard is possible:       | Yes                                             |
| Energy class:                             | A++/A+                                          |
| Extraction rate: (with normal extraction) | 191/222/289/435/664 m <sup>3</sup> /t (EN61691) |
| Sound level: (with normal extraction)     | 34/38/44/53/63 dBA (EN60704-3)                  |
| Diameter of air outlet:                   | 125/150 mm                                      |