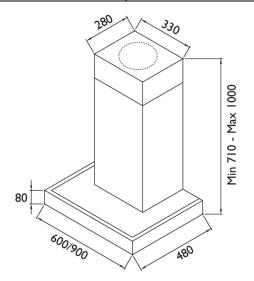

| Technical data                            |                                                 |
|-------------------------------------------|-------------------------------------------------|
| Width:                                    | 60 / 90 cm. Or custom                           |
| Height:                                   | 71 – 100 cm. Or custom                          |
| Grease absorption:                        | 70 % v/140m3/h                                  |
| Lighting:                                 | LED 2700-5000K                                  |
| Colour:                                   | Stainless steel, or painted in NCS colour       |
| Ventilation:                              | N, R                                            |
| Mounting point                            | 370 mm. and shelf                               |
| Integrated stove guard is possible:       | Yes                                             |
| Energy class:                             | A++/A+                                          |
| Extraction rate: (with normal extraction) | 191/222/289/435/664 m <sup>3</sup> /t (EN61691) |
| Sound level: (with normal extraction)     | 34/38/44/53/63 dBA (EN60704-3)                  |
| Diameter of air outlet:                   | 125/150 mm                                      |