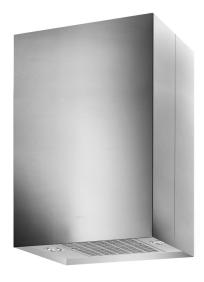

## **Mantica FRH**

Extractor hood for ceiling mounting. For all types of air extraction.

| Technical data                                   |                                                        |
|--------------------------------------------------|--------------------------------------------------------|
| Width:                                           | 60 cm. Or custom                                       |
| Height:                                          | 80 cm. Or custom                                       |
| Lighting: (with normal extraction)               | 2 x LED 2700-5000K                                     |
| Colour:                                          | Stainless steel, or NCS painted                        |
| Ventilation:                                     | N, R                                                   |
| Mounting point                                   | Ceiling                                                |
| Integrated stove guard is possible:              | Yes                                                    |
| Energy class:                                    | A+                                                     |
| <b>Extraction rate:</b> (with normal extraction) | $191/222/289/435/664 \text{ m}^{3}/\text{t}$ (EN61691) |
| Sound level: (with normal extraction)            | 34/38/44/53/63 dBA (EN60704-3)                         |
| Diameter of air outlet:                          | 125/150 mm                                             |