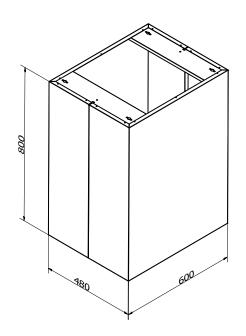

## **Mantica FRH**

Extractor hood for ceiling mounting. For all types of air extraction.

| Technical data                                   |                                                        |
|--------------------------------------------------|--------------------------------------------------------|
| Width:                                           | 60 cm. Or custom                                       |
| Height:                                          | 80 cm. Or custom                                       |
| Lighting: (with normal extraction)               | 2 x LED 2700-5000K                                     |
| Colour:                                          | Stainless steel, or NCS painted                        |
| Ventilation:                                     | N, R                                                   |
| Mounting point                                   | Ceiling                                                |
| Integrated stove guard is possible:              | Yes                                                    |
| Energy class:                                    | A+                                                     |
| <b>Extraction rate:</b> (with normal extraction) | $191/222/289/435/664 \text{ m}^{3}/\text{t}$ (EN61691) |
| Sound level: (with normal extraction)            | 34/38/44/53/63 dBA (EN60704-3)                         |
| Diameter of air outlet:                          | 125/150 mm                                             |