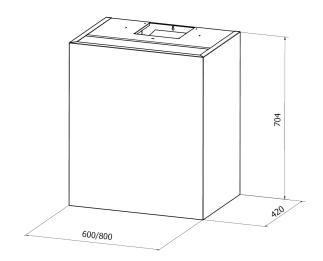

## Mantica

Extractor hood for free wall mounting, or between wall cabinets. For all types of air extraction.

| Technical data                                   |                                                 |
|--------------------------------------------------|-------------------------------------------------|
| Width:                                           | 60 / 80 cm. Or custom                           |
| Height:                                          | 70,4 cm. Or custom                              |
| Grease absorption:                               | 80% v/140m3/h                                   |
| Lighting: (with normal extraction)               | LED 2700-5000K                                  |
| Colour:                                          | Stainless steel, or NCS painted                 |
| Ventilation:                                     | N, R                                            |
| Mounting point                                   | Top, and along the sides                        |
| Integrated stove guard is possible:              | Yes                                             |
| Energy class:                                    | A++                                             |
| <b>Extraction rate:</b> (with normal extraction) | 191/222/289/435/664 m <sup>3</sup> /h (EN61691) |
| Sound level: (with normal extraction)            | 34/38/44/53/63 dBA (EN60704-3)                  |
| Diameter of air outlet:                          | 125/150 mm                                      |