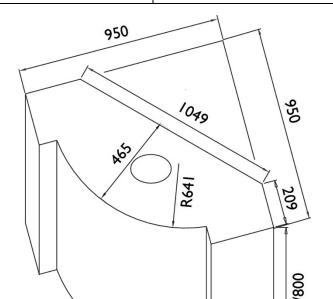

## Orion

Extractor hood for corner mounting, between adjacent cabinets. For all types of air extraction.

| Technical data                      |                                                 |
|-------------------------------------|-------------------------------------------------|
| Width:                              | 95 x 95 cm                                      |
| Height                              | 60 / 80 cm                                      |
| Lighting:                           | LED 2700-5000K                                  |
| Colour:                             | Stainless steel, or NCS painted                 |
| Ventilation:                        | N, R                                            |
| Mounting point                      | Top and bottom                                  |
| Integrated stove guard is possible: | Yes                                             |
| Energy label:                       | A+                                              |
| Capacity:                           | 191/222/289/435/664 m <sup>3</sup> /h (EN61691) |
| Noise:                              | 34/38/44/53/63 dBA (EN60704-3)                  |
| Duct dim.                           | 125/150 mm                                      |
|                                     |                                                 |