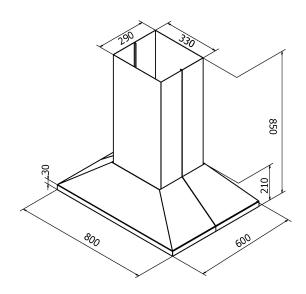

## Pyramide FRH

Extractor hood for ceiling mounting. For all types of air extraction .

| Technical data                            |                                                 |
|-------------------------------------------|-------------------------------------------------|
| Width:                                    | 80 cm                                           |
| Height:                                   | 85 cm. Or duct with custom size                 |
| Lighting: (with normal extraction)        | LED 2700-5000K                                  |
| Colour:                                   | Stainless steel, or NCS painted                 |
| Ventilation:                              | N, R                                            |
| Mounting point                            | Ceiling                                         |
| Integrated stove guard is possible:       | Yes                                             |
| Energy class:                             | A+                                              |
| Extraction rate: (with normal extraction) | 191/222/289/435/664 m <sup>3</sup> /t (EN61691) |
| Sound level: (with normal extraction)     | 34/38/44/53/63 dBA (EN60704-3)                  |
| Diameter of air outlet:                   | 125/150 mm                                      |