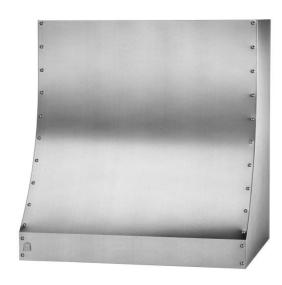

## Stil

Extractor hood for free wall mounting, or between wall cabinets. For all types of air extraction.

| Technical data                            |                                                 |
|-------------------------------------------|-------------------------------------------------|
| Width:                                    | 60 cm. Or custom                                |
| Height:                                   | 70 cm.                                          |
| Grease absorption:                        | 75% v/140m3/h                                   |
| Lighting: (with normal extraction)        | LED 2700-5000K                                  |
| Colour:                                   | Stainless steel, or NCS painted                 |
| Ventilation:                              | N, R                                            |
| Mounting point                            | Top, and along the sides                        |
| Integrated stove guard is possible:       | Yes                                             |
| Energy class:                             | A++                                             |
| Extraction rate: (with normal extraction) | 191/222/289/435/664 m <sup>3</sup> /t (EN61691) |
| Sound level: (with normal extraction)     | 34/38/44/53/63 dBA (EN60704-3)                  |
| Diameter of air outlet:                   | 125/150 mm                                      |