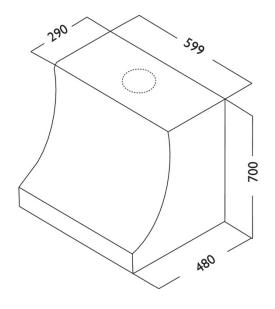

## Stil

Extractor hood for free wall mounting, or between wall cabinets. For all types of air extraction.

| Technical data                            |                                                 |
|-------------------------------------------|-------------------------------------------------|
| Width:                                    | 60 cm. Or custom                                |
| Height:                                   | 70 cm.                                          |
| Grease absorption:                        | 75% v/140m3/h                                   |
| Lighting: (with normal extraction)        | LED 2700-5000K                                  |
| Colour:                                   | Stainless steel, or NCS painted                 |
| Ventilation:                              | N, R                                            |
| Mounting point                            | Top, and along the sides                        |
| Integrated stove guard is possible:       | Yes                                             |
| Energy class:                             | A++                                             |
| Extraction rate: (with normal extraction) | 191/222/289/435/664 m <sup>3</sup> /t (EN61691) |
| Sound level: (with normal extraction)     | 34/38/44/53/63 dBA (EN60704-3)                  |
| Diameter of air outlet:                   | 125/150 mm                                      |