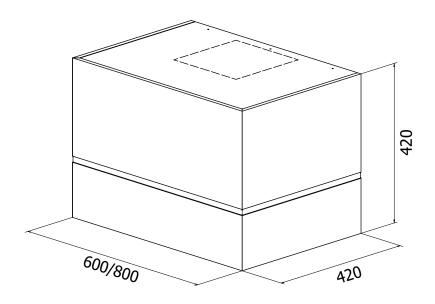

| Teknisk data                          |                                                 |
|---------------------------------------|-------------------------------------------------|
| Width:                                | 60 / 80 cm.                                     |
| Height:                               | 42 cm.                                          |
| Grease absorption:                    | 75% v/140m3/h                                   |
| Lighting:                             | LED 2700-5000K                                  |
| Colour:                               | NCS painted oak                                 |
| Ventilation:                          | N, R,                                           |
| Integrated stove guard is possible:   | Yes                                             |
| Energy class:                         | A+                                              |
| Extraction rate:                      | 191/222/289/435/664 m <sup>3</sup> /t (EN61691) |
| Sound level: (with normal extraction) | 34/38/44/53/63 dBA (EN60704-3)                  |
| Diameter of air outlet:               | 125/150 mm                                      |