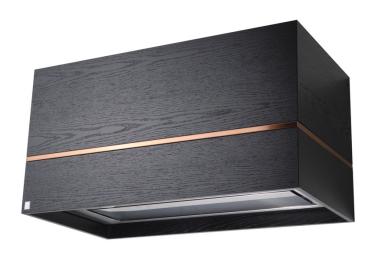

## Stripe RV

Exclusive oak hood for free wall mounting. This unique RørosHetta can be lacquered in any colour imaginable, and you can also choose the PVD metal of the decorative strip free of charge. 40mm raised bottom plate and edge suction for optimal air extraction. Delivered with Upgraded Neptune insert for normal extraction.