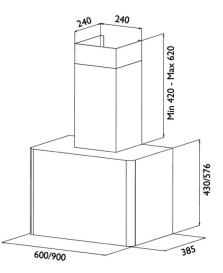

## Titan

Extractor hood for mounting between wall cabinets, or freestanding on the wall. For all types of air extraction.

| Technical data                                   |                                                      |
|--------------------------------------------------|------------------------------------------------------|
| Item No:                                         | 142000, 142300, 142900                               |
| Width:                                           | 60 / 90 cm. Or custom                                |
| Height:                                          | 43 / 57,6 cm. Or custom                              |
| Grease absorption:                               | 80% v/140m3/h                                        |
| Lighting:                                        | LED 2700-5000K                                       |
| Color:                                           | Stainless steel, or NCS painted                      |
| Ventilation:                                     | N, R                                                 |
| Mounting point                                   | Top, and along the sides                             |
| Integrated stove guard is possible:              | Yes                                                  |
| Energy class:                                    | A+                                                   |
| <b>Extraction rate:</b> (with normal extraction) | $191/222/289/435/664 \text{ m}^3/\text{t}$ (EN61691) |
| Sound level: (with normal extraction)            | 34/38/44/53/63 dBA (EN60704-3)                       |
| Diameter of air outlet:                          | 125/150 mm                                           |