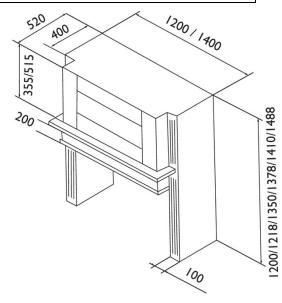

## Tradisjon

Traditional hood in MDF or oak for mounting between wall cabinets. For all types of air extraction.

| Teknisk data                              |                                                 |
|-------------------------------------------|-------------------------------------------------|
| Width:                                    | 120 / 140 cm. Or custom                         |
| Height:                                   |                                                 |
| Grease absorption:                        | 80% v/140m3/h                                   |
| Lighting: (with normal extraction)        | 2 x LED                                         |
| Color:                                    | NCS painted                                     |
| Ventilation:                              | N, R                                            |
| Mounting point                            | Top, and at the back                            |
| Integrated stove guard is possible:       | Yes                                             |
| Energy class:                             | A+                                              |
| Extraction rate: (with normal extraction) | 191/222/289/435/664 m <sup>3</sup> /t (EN61691) |
| Sound level: (with normal extraction)     | 34/38/44/53/63 dBA (EN60704-3)                  |
| Diameter of air outlet:                   | 125/150 mm                                      |