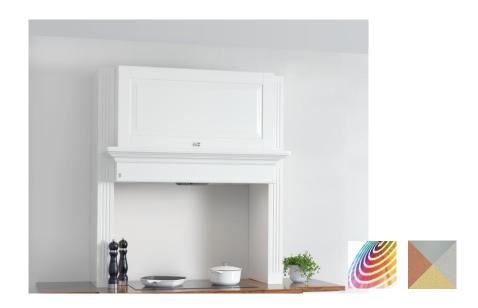

## Tradisjon

Traditional hood in MDF or oak for mounting between wall cabinets. For all types of air extraction.

| Teknisk data                              |                                                 |
|-------------------------------------------|-------------------------------------------------|
| Width:                                    | 120 / 140 cm. Or custom                         |
| Height:                                   |                                                 |
| Grease absorption:                        | 80% v/140m3/h                                   |
| Lighting: (with normal extraction)        | 2 x LED                                         |
| Color:                                    | NCS painted                                     |
| Ventilation:                              | N, R                                            |
| Mounting point                            | Top, and at the back                            |
| Integrated stove guard is possible:       | Yes                                             |
| Energy class:                             | A+                                              |
| Extraction rate: (with normal extraction) | 191/222/289/435/664 m <sup>3</sup> /t (EN61691) |
| Sound level: (with normal extraction)     | 34/38/44/53/63 dBA (EN60704-3)                  |
| Diameter of air outlet:                   | 125/150 mm                                      |