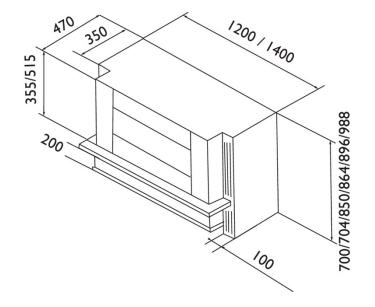

## Tradisjon

Traditional hood in MDF or oak for mounting between wall cabinets. For all types of air extraction.

| Teknisk data                              |                                                 |
|-------------------------------------------|-------------------------------------------------|
| Width:                                    | 120 / 140 cm. Or custom                         |
| Height:                                   |                                                 |
| Grease absorption:                        | 80% v/140m3/h                                   |
| Lighting: (with normal extraction)        | 2 x LED                                         |
| Color:                                    | NCS painted                                     |
| Ventilation:                              | N, R                                            |
| Mounting point                            | Top, and at the back                            |
| Integrated stove guard is possible:       | Yes                                             |
| Energy class:                             | A+                                              |
| Extraction rate: (with normal extraction) | 191/222/289/435/664 m <sup>3</sup> /t (EN61691) |
| Sound level: (with normal extraction)     | 34/38/44/53/63 dBA (EN60704-3)                  |
| Diameter of air outlet:                   | 125/150 mm                                      |