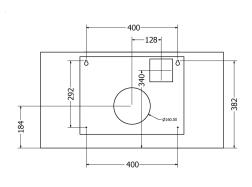

| Technical data                        |                                                 |
|---------------------------------------|-------------------------------------------------|
| Item No:                              | 2050-2055                                       |
| Width:                                | 80 / 100 cm                                     |
| Height:                               | 42 cm                                           |
| Grease absorption:                    | 75% v/140m3/h                                   |
| Lighting:                             | LED 2700-5000K                                  |
| Color:                                | Stainless steel, or NCS painted                 |
| Ventilation:                          | N, R                                            |
| Integrated stove guard is possible:   | Yes                                             |
| Energy class:                         | A+                                              |
| Extraction rate:                      | 191/222/289/435/664 m <sup>3</sup> /h (EN61691) |
| Sound level: (with normal extraction) | 34/38/44/53/63 dBA (EN60704-3)                  |
| Diameter of air outlet:               | 125/150 mm                                      |