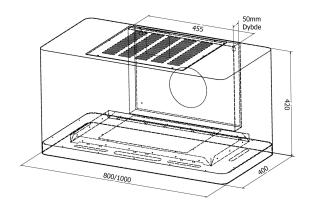

| Technical data                        |                                                 |
|---------------------------------------|-------------------------------------------------|
| Item No:                              | 2050-2055                                       |
| Width:                                | 80 / 100 cm                                     |
| Height:                               | 42 cm                                           |
| Grease absorption:                    | 75% v/140m3/h                                   |
| Lighting:                             | LED 2700-5000K                                  |
| Color:                                | Stainless steel, or NCS painted                 |
| Ventilation:                          | N, R                                            |
| Integrated stove guard is possible:   | Yes                                             |
| Energy class:                         | A+                                              |
| Extraction rate:                      | 191/222/289/435/664 m <sup>3</sup> /h (EN61691) |
| Sound level: (with normal extraction) | 34/38/44/53/63 dBA (EN60704-3)                  |
| Diameter of air outlet:               | 125/150 mm                                      |