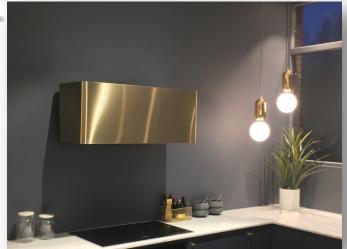

## **Trend**

Exclusive hood for free wall mounting. This unique RørosHetta is attached with a special bracket that gives the impression that the hood is floating 4cm out from the wall. Raist bottom plate provides good grease absorption. Comes with an upgraded Victory insert for normal extraction.