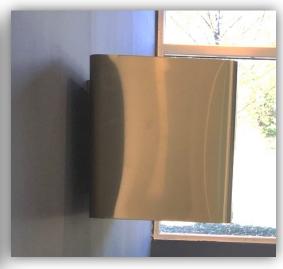

## **Trend**

Exclusive hood for free wall mounting. This unique RørosHetta is attached with a special bracket that gives the impression that the hood is floating 4cm out from the wall. Raist bottom plate provides good grease absorption. Comes with an upgraded Victory insert for normal extraction.