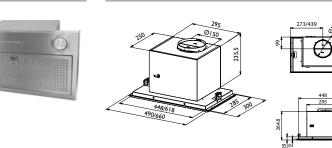

## **PRODUCT INFO**

**800 LED** is an attractive hood in stainless steel with LED lightning. The hood has an outlet for a control cable for a balanced ventilation system, and is supplied with a AUX-signal. The aperture dimensions are 452 x 293 mm for the 49 cm width or 622 x 293 mm for the 66 cm width.

#### **DIMENSIONED DRAWINGS**