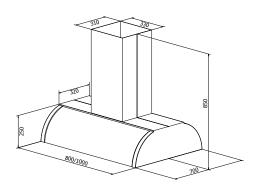

### DIMENSIONED DRAWING

**Cetus** is a new edition to the range, that allows the possibility of a sleek modern look, or a vintage farmhouse feel, depending on your choice of colour/metal finishing. The strips can be custom coloured as well, or have a metal finish to break up the lines and give a two-tone effect to the design.

## **TECHNICAL INFORMATION**

| Energy class                   | A+                                            |  |  |  |
|--------------------------------|-----------------------------------------------|--|--|--|
| Extraction (m <sup>3</sup> /h) | n (m <sup>3</sup> /h) 191/222/289/435 (B 664) |  |  |  |
| Noise level (dBA)              | 34/38/44/53 (B 63)                            |  |  |  |
| Lighting                       | LED 2700-5000K                                |  |  |  |
| Outlet dimensions              | 120/150                                       |  |  |  |
| Installation pack              | 125/160                                       |  |  |  |
| AUX-signal                     | Yes                                           |  |  |  |
|                                |                                               |  |  |  |