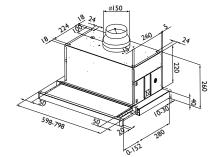

#### **DIMENSIONED DRAWINGS**

**Crystall 1160 and 1180** is an improved version on the 1140, offering much higher extraction, lower noise and with it's low energy rating, it's a very economical unit to run. With these features it's clear why this is such a popular integrated model.

# **TECHNICAL INFORMATION**

| Energy class                   | А           |  |  |
|--------------------------------|-------------|--|--|
| Extraction (m <sup>3</sup> /h) | 200/320/540 |  |  |
| Noise level (dBA)              | 48/54/63    |  |  |
| Lighting                       | 2 x LED     |  |  |
| Outlet dimensions              | 120/150     |  |  |
| Installation pack              | 125/160     |  |  |
| AUX-signal                     | No          |  |  |