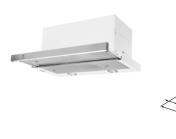

### **PRODUCT INFO**

PRODUCT PHOTO

| Item no. | Product name  | Width   | Finish |
|----------|---------------|---------|--------|
| 8165     | Crystall 1160 | 59.8 cm | Steel  |
| 8166     | Crystall 1180 | 79.8 cm | Steel  |