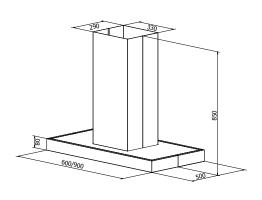

# Hera

#### **PRODUCT PHOTO**



#### **DIMENSIONED DRAWING**



#### **TECHNICAL INFORMATION**

| Energy class                   | A++/A+                  |  |  |
|--------------------------------|-------------------------|--|--|
|                                | ·                       |  |  |
| Extraction (m <sup>3</sup> /h) | 191/222/289/435 (B 664) |  |  |
| Noise level (dBA)              | 34/38/44/53 (B 63)      |  |  |
| Lighting                       | LED 2700-5000K          |  |  |
| Outlet dimensions              | 120/150                 |  |  |
| Installation pack              | 125/160                 |  |  |
| AUX-signal                     | Yes                     |  |  |
|                                |                         |  |  |

## **AVAILABLE OPTIONS**

| Brushed steel              | Yes | Incl. |
|-----------------------