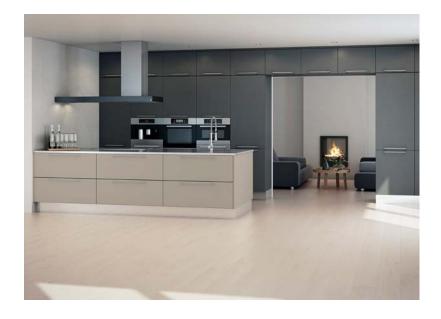

### TYPES OF VENTILATION

| Duct out      | Yes |
|---------------|-----|
| Recirculation | Yes |

**Hera** is a timeless model that never goes out of fashion. It comes in 60 and 90 cm standard widths, in brushed steel or in any colour of your choice. The bottom can be extended on one or both sides to act as a shelf for an additional cost. Hera can be supplied with an optional wooden strip to match your kitchen.