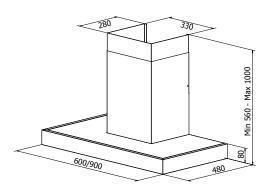

## Hera

**PRODUCT PHOTO** 

DIMENSIONED DRAWING

## **TECHNICAL INFORMATION**

| Energy class                   | A++/A+                         |
|--------------------------------|--------------------------------|
| Extraction (m <sup>3</sup> /h) | 191/222/289/435 (B 664)        |
| Noise level (dBA)              | 34/38/44/53 (B 63)             |
| Lighting                       | LED 2700-5000K                 |
| Outlet dimensions              | 120/150                        |
| Installation pack              | 125/160                        |
| Height of wall-attachment      | 395 mm from bottom of the hood |
| AUX-signal                     | Yes                            |