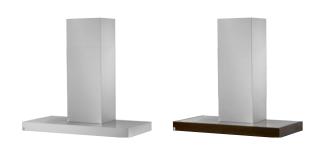

## Hera

**PRODUCT PHOTO** 

DIMENSIONED DRAWING

SEE MORE ONLINE:

**Hera** is a traditional T-shape hood, but with a modern twist, allowing complete customisation for a truly bespoke finish, as well as world-class SENSE technology. With Hera you can truly set your imagination free, as it's not only available in all our colours and metal finishes, but you can also have the bottom trim with a wooden finish. Additionally, you could extend the trim horizontally to act as a shelf.

| Item no. | Product name                     | Width | Finish               |
|----------|----------------------------------|-------|----------------------|
| 195200   | Hera SENSE Wall 60 x 8           | 60 cm | Brushed steel/Colour |
| 195300   | Hera SENSE Wall 60 x 8 with wood | 60 cm | With wood            |
| 195600   | Hera SENSE Wall 90 x 8           | 90 cm | Brushed steel/Colour |
| 195700   | Hera SENSE Wall 90 x 8 with wood | 90 cm | With wood            |