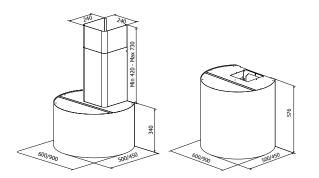

### DIMENSIONED DRAWING

## **TECHNICAL INFORMATION**

| Energy class                   | A++/A+                              |  |  |
|--------------------------------|-------------------------------------|--|--|
| Extraction (m <sup>3</sup> /h) | 191/222/289/435 (B 664)             |  |  |
| Noise level (dBA)              | 34/38/44/53 (B 63)                  |  |  |
| Lighting                       | LED 2700-5000K                      |  |  |
| Outlet dimensions              | 120/150                             |  |  |
| Installation pack              | 125/160                             |  |  |
| Height of wall-attachment      | 15 mm from the top of the main unit |  |  |
| AUX-signal                     | Yes                                 |  |  |