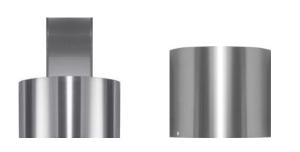

### **PRODUCT PHOTO**

your individuality with a colour of your choice. Luna's dimensions can be customised at additional cost, but as standard available in two formats.

| Item no. | Product name                              | Width | Finish               |
|----------|-------------------------------------------|-------|----------------------|
| 101300   | Luna SENSE Wall 60 x 34 with chimney      | 60 cm | Brushed steel/Colour |
| 101500   | Luna SENSE Wall 60 x 57.6 without chimney | 60 cm | Brushed steel/Colour |
| 101900   | Luna SENSE Wall 90 x 34 with chimney      | 90 cm | Brushed steel/Colour |
| 102100   | Luna SENSE Wall 90 x 57.6 without chimney | 90 cm | Brushed steel/Colour |