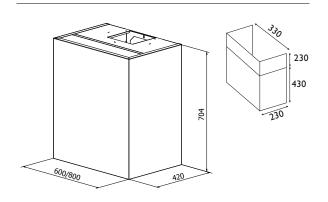

# **DIMENSIONED DRAWING**

**Mantica** is one of our most popular hoods. This modern and attractive model can be installed on the wall or between cabinets, and is available in all our colours and metals. The standard widths are 60 or 80 cm, but it can also be made to measure.

# **TECHNICAL INFORMATION**

| 191/222/289/435 (B 664)<br>34/38/44/53 (B 63) |  |  |
|-----------------------------------------------|--|--|
| 34/38/44/53 (B 63)                            |  |  |
| 34/38/44/53 (B 63)                            |  |  |
| LED 2700-5000K                                |  |  |
| 120/150                                       |  |  |
| 125/160                                       |  |  |
| 10 mm from the top                            |  |  |
| Yes                                           |  |  |
|                                               |  |  |