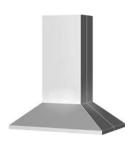

# **PRODUCT PHOTO**

### **TYPES OF VENTILATION**

| Duct out      | Yes |
|---------------|-----|
| Recirculation | Yes |

**Pyramide** is a classic model that is perfect above a kitchen island. This hood offer s a wide range of options, and can be lacquered in any colour of your choice or produced in any of our metals. The chimney can be adapted to custom dimensions, and can even be angled for sloped ceilings at an additional charge. The hood is also available with wooden trim to match your kitchen cabinets or worktop, in which case the model name is Rubin.