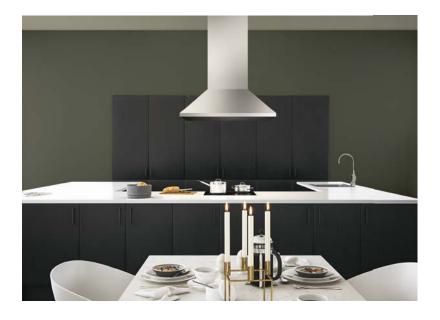

## With wooden mantel

### **TYPES OF VENTILATION**

| Duct out      | Yes |
|---------------|-----|
| Recirculation | Yes |

**Pyramide** is a classic model that is perfect above a kitchen island. This hood offer s a wide range of options, and can be lacquered in any colour of your choice or produced in any of our metals. The chimney can be adapted to custom dimensions, and can even be angled for sloped ceilings at an additional charge. The hood is also available with wooden trim to match your kitchen cabinets or worktop, in which case the model name is Rubin.