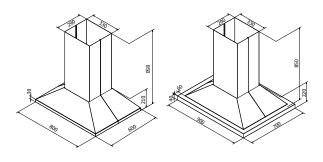

# Pyramide

# **PRODUCT PHOTO**



# DIMENSIONED DRAWING



## With wooden mantel

# **TECHNICAL INFORMATION**

| Energy class                   | A+                      |  |
|--------------------------------|-------------------------|--|
| Extraction (m <sup>3</sup> /h) | 191/222/289/435 (B 664) |  |
| Noise level (dBA)              | 34/38/44/53 (B 63)      |  |
| Lighting                       | LED 2700-5000K          |  |
| Outlet dimensions              | 120/150                 |  |
| Installation pack              | 125/160                 |  |
| AUX-signal                     | Yes                     |  |

# **AVAILABLE OPTIONS**

| Yes | Incl.                          |
|-----|--------------------------------|
| Yes | Incl.                          |
| Yes |                                |
| Yes |                                |
| Y