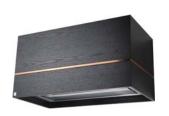

## **PRODUCT PHOTO**

## **TYPES OF VENTILATION**

| Duct out      | Yes |
|---------------|-----|
| Recirculation | Yes |

**Stripe** is one of our latest models. Its stylish and contemporary design, combined with the many options, has made it very popular. Stripe is manufactured from oak and is supplied in the colour of your choice or untreated oak veneer, with a decorative strip in the metal or any colour of your choice. The reversible motor gives the option of ducting out at the rear.

The wood is oak veneer. It is supplied in any colour of your choice, clear lacquered or untreated. The decorative strip is supplied in PVD metal or lacquered colour of your choice at no extra charge.