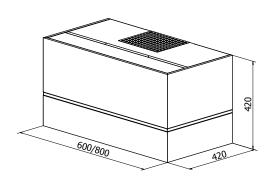

### **DIMENSIONED DRAWING**

# **TECHNICAL INFORMATION**

| Energy class                   | A++/A+<br>191/222/289/435 (B 664) |  |  |
|--------------------------------|-----------------------------------|--|--|
| Extraction (m <sup>3</sup> /h) |                                   |  |  |
| Noise level (dBA)              | 34/38/44/53 (B 63)                |  |  |
| Lighting                       | LED 2700-5000K                    |  |  |
| Outlet dimensions              | 150                               |  |  |
| Installation pack              | 160                               |  |  |
| Height of wall-attachment      | 10 mm from the top                |  |  |
| AUX-signal                     | Yes                               |  |  |